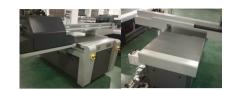

## DBMM Driving System

Installed double linear railways at X axis with smooth and reliable movement to achieve precise printing result.

Adopt dual ball screws, dual motors and dual magnetic grids (DBMM System) in Y direction for accurate prints output.

Note: DBMM System----DualBallScrews + Motors + Magnetic Grids system as driving system at Y axis