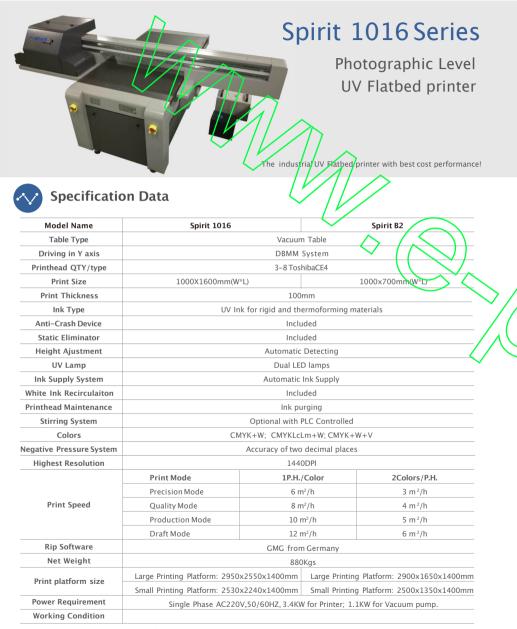

## Compact design

 $\label{eq:compact} Compact \mbox{ design with print size of $100x160cm(W^{*}L)$ Smaller printing size of $100x70cm(W^{*}L)$ is available for saving room purpose.}$ 